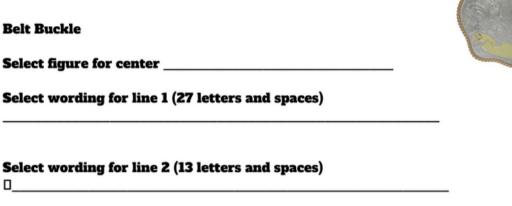

le

| Select figure for center                             |   |
|------------------------------------------------------|---|
| Select wording for line 1 (21 letters and spaces)    | _ |
| Select wording for line 2 (21 letters and spaces) [] |   |
| Select wording for line 3 (22 letters and spaces)    |   |

#### 2. Cornerstone Washed Duck Cloth Flannel-Lined Work Jacket CSJ40/CSJ41

-Available in Black, Duck Brown, Navy -with or without hood







#### 3. Duel Padded 4-H Shooting Vest

-This unisex shooting vest features padded gun pads on both shoulders, a choke tube pocket, and side tab adjustment.

Bellowed pockets and extra two shell loops for spares Embroidered 4-H Shooting Sports logo on back

4. Hydroflask -standard -24oz



5. Garment Bag -size 22x39x3



### **4 POINT ITEMS:**



Select wording for line 3 (27 letters and spaces)

2. Ozark Cooler with "logo" -26 Quart High Performance Cooler



#### 3. Eddie Bauer Hooded Soft Shell Parka

This longer-length parka offers very good water protection performance thanks to its 3k/3k fabric interior storm flap, chin guard, reverse coil zippers, front zippered pockets, adjustable tab cuffs with hook and loop closures, and an open hem with locking drawcords.

Made of a 96/4 poly/spandex shell bonded to a waterresistant laminated film and a 100% polyester microfleece interior.

-Sizes: XS-4XL (men or woman's)

-Colors: admiral blue, grey steel, black







## **State News and Events**



2022 National 4-H Western Heritage Conference and Invitational Shoot Last day to register is July 15th and late registration available u